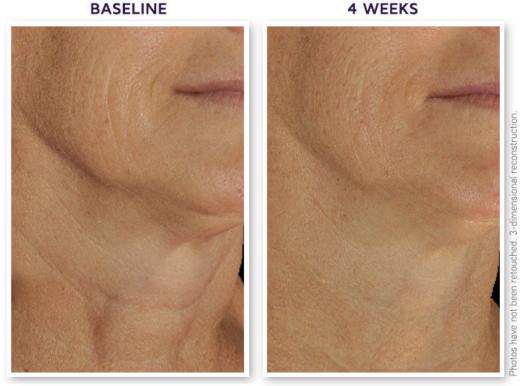

olds, visibly reduces fine lines, giving the neck a smooth appearance
- Visibly lifts, firms, and tightens sagging neck skin
- Improves visible skin thickness
- Brightens
- Softens and improves the surface skin texture
- Provides rich moisturization

Why it's different:

- Specifically designed for the skin of the neck, which ages differently than other parts of our skin
- Effective for both early and late stages of neck aging
- Fast acting first results within 2 weeks, full range of results in 6 weeks
- Gentle on the sensitive neck skin over retinols
- A scientifically validated high-performing formula
- Exceeds clean beauty standards. No PEGs, animal- or human-derived ingredients. Fragrance free
- Silky application and smooth luxurious texture. Spreads evenly without a "sticky" feeling



Photo courtesy of G. Keller, California

Participant#1-SM

## Special of the Month

#### \$150 OFF 2 syringes of Restylane fillers!

Receive an additional \$50 off if combined with Dysport

\*minimum 30 units





## **Juvederm & Botox Promotional Offer!**

#### Now through May 9th 2021

Earn DOUBLE the points on Juvederm when added to a Botox appointment!



Reminder: Road Closings



Valley Forge Road (Route 23) will be closed starting Monday March 1st through late November.

The closure will be between Moorehall Drive and Country Club Road weekdays between the hours of 9AM and 3:30PM. Motorists will be detoured over White Horse Road and Valley Park Road.

Please allow extra time when planning to travel for your appointment. Plan ahead and find and alternate route. If you think you may